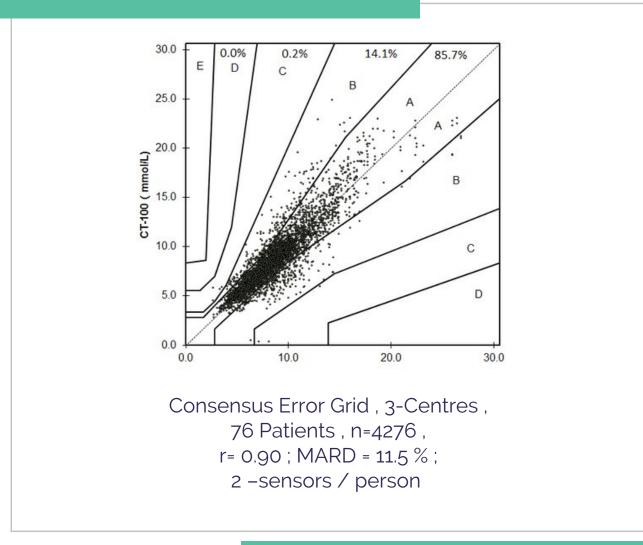

## **CLINICAL RESUTS**

EKF C-line Plasma Glucose (mmol/ L)

14 -Day Continuous Graph