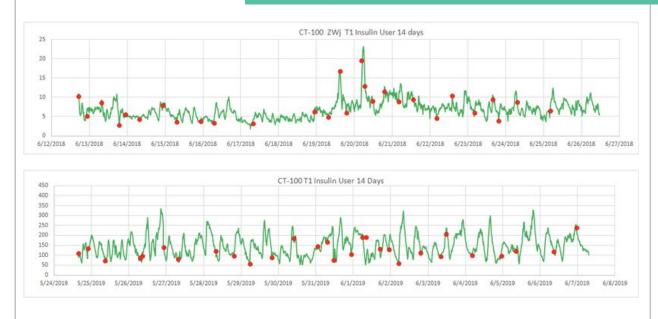

## **CLINICAL RESUTS**

EKF C-line Plasma Glucose (mmol/ L)

14 -Day Continuous Graph