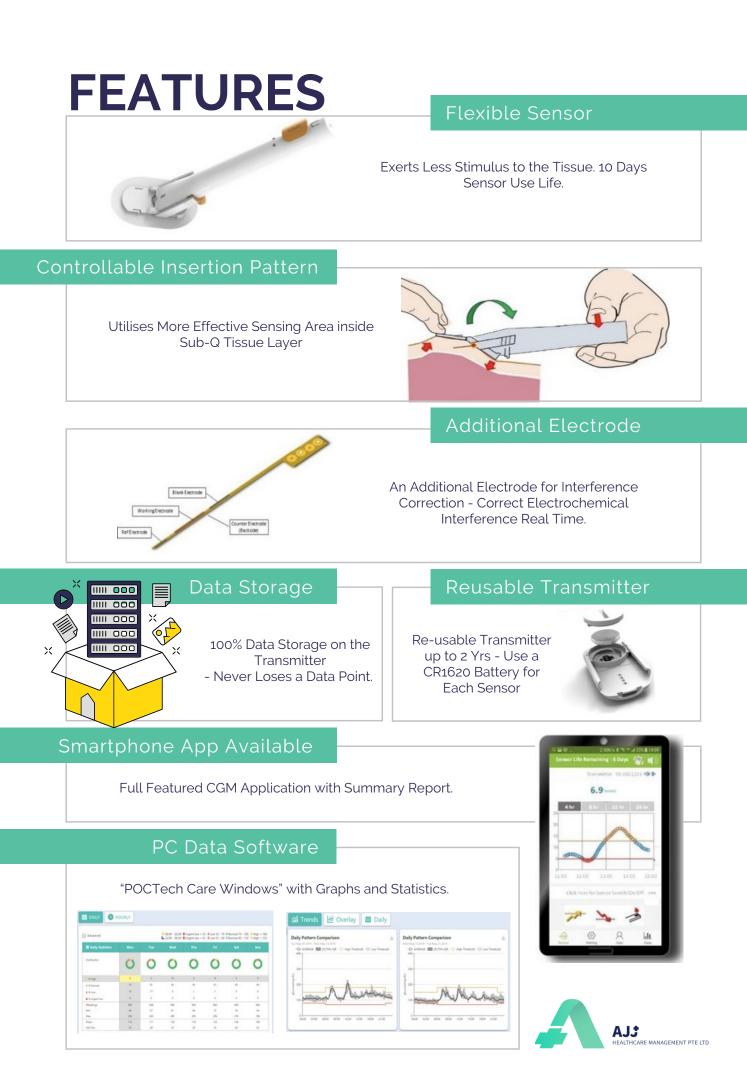

### CONTINUOUS GLUCOSE MONITORING (CGM) SYSTEM

# **2021** CT-202 / CT-100C

Glucose Monitoring systems help to keep a closer eye on blood sugar levels. It can also help detect trends and patterns that give doctors a complete picture of diabetes. Data like this can help find alternatives to better manage conditions.

### SPECIFICATIONS

|            | Glucose Range            | 1.7~25mmol/L(30 ~ 450mg/dL)           |
|------------|--------------------------|---------------------------------------|
|            | Sensor Life              | CT-202 sensor 10 days                 |
| CGM Sensor | Accuracy rating          | Statistical MARD not greater than 18% |
| CT-202     | The altitude             | No more than 2000 meters              |
|            | Operating Condition      | + 15°C ~ + 40°C                       |
|            | Transportation Condition | 2~45 °C, 30 days                      |
|            | Storage Condition        | 2~30 °C                               |
|            | Shelf Life               | 12 Months                             |

|                                                  | Power Supply                          | Transmitter :3V button cell<br>Receiver(CT-100AD/AW/AB): 3V(1.5V*2 AAA)<br>Receiver(CT-100BD): 3.7V Lithium-ion Polymer rechargeable battery |
|--------------------------------------------------|---------------------------------------|----------------------------------------------------------------------------------------------------------------------------------------------|
| CGM Data<br>Transmitter &<br>Receiver<br>CT-100C | Lifetime                              | 2 years                                                                                                                                      |
|                                                  | Moisture Protection                   | Transmitter IP27(with Sensor),Receiver IP22                                                                                                  |
|                                                  | Operating Condition                   | Temperature:5~40°C; Humidity: 93%Relative                                                                                                    |
|                                                  | Environmental conditions of Storage   | Temperature:-15°C~45°C; Humidity: 93% Relative                                                                                               |
|                                                  | Environmental conditions of Transport | Temperature:-15°C~45°C;Humidity: 93% Relative                                                                                                |