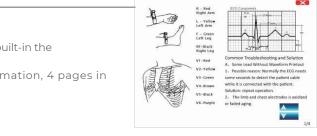

### • Built-in Help function

General knowledge on ECG operation and trouble-shooting are built-in the ECG machine.

The user just needs to press Help key to read helpful information, 4 pages in total.