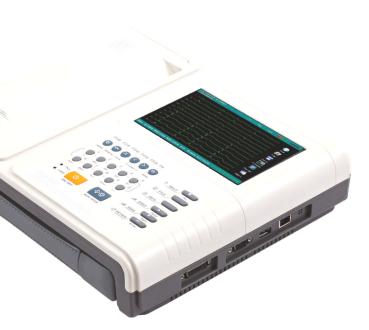

#### Features

CE

0123

T" inch LCD display ,12-lead simultaneously acquisition

- ●5000 ECG files can be saved ,more ECG files can be stored via USB port
- Freeze, Pre-10-second print and Trigger print function to observe any abnormal ECG waveforms
- Quick acquisition and stability, waveforms get stable within 3s
- HR detection alarm and pacemaker detection supported
- CineloopfunctionsavedECGwaveformcanbeplayedback

Comprehensive upgradable ECG with touch screen

• Combine optional specialized hospital magnetic card reader or Symbol LS1203 bar code scanner with external optional laser printer to improve work efficiency and save money.

Portable and compact design