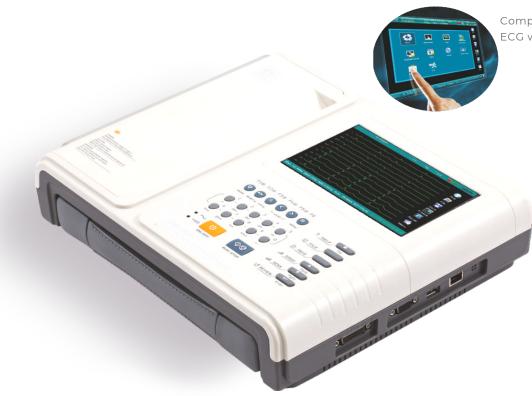

#### Features

CE

0123

T" inch LCD display ,12-lead simultaneously acquisition

- ●5000 ECG files can be saved ,more ECG files can be stored via USB port
- Freeze, Pre-10-second print and Trigger print function to observe any abnormal ECG waveforms
- Quick acquisition and stability, waveforms get stable within 3s
- HR detection alarm and pacemaker detection supported
- CineloopfunctionsavedECGwaveformcanbeplayedback

Comprehensive upgradable ECG with touch screen

## **BeatMonitor N12**

Digital 12-channel Electrocardiograph

#### • Outstanding Features

- Application of CSE & AHA database, reliable measurement and analysis results
- Multiple acquisition modes satisfy various clinical requirements;
- quick acquisition, waveforms get stable within 3s;
- full keyboard, touch-screen operation;
- any lead can be set as rhythm lead;
- 60s or 180s rhythm waveform can be acquisitioned for precise analysis;
- ST segment report and Minnesota code provide abundant reference information for accurate clinical diagnosis;
- Various print types: 12x1, 12x1+P, 6Tx2, 6x2+1rhy, 6x2+1rhy+P, 3x4+3rhy, 3x4+1rhy+P, Template+P;

#### • User-friendly system interface

Two operating modes of keyboard and touch screen with new software interface make parameter setting, case management and report printing more convenient

• Design patent, software copyright patent