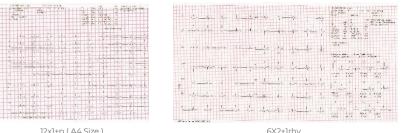

#### Various print types

● Eight types under AUTO mode: 12x1, 12x1+P, 6Tx2, 6x2+1rhy, 6x2+1rhy+P, 3x4+3rhy, 3x4+1rhy+P, Template+P • "...+P" mode: when user choose "...+P" mode, the ECG report will be A4 size and print time will be shorter

12x1+p ( A4 Size )

| e c'5.5 | 14. 9          | 1.      | 1             | -         | 12         |              | f.e   |  |
|---------|----------------|---------|---------------|-----------|------------|--------------|-------|--|
|         | 1.4.04         |         | × 19885       | 141 140 1 | •          |              |       |  |
|         | and in the sec |         |               |           |            |              |       |  |
| 1,-     | .ss            |         |               |           | -4-        |              | -7.0  |  |
| -dr.    | der der        | - diese | - here with a | anj~      | -str-      |              |       |  |
|         | ntar ata       |         |               |           | _ <u>_</u> | - <b>y</b> - | 10    |  |
| -<br>11 | ·r- ~r-        |         | m. they       |           |            |              | 40    |  |
| 1.5     | 1 2            | 2       | 1             | to.       | 1.         | do           | . les |  |
| ÷       |                |         |               | 1         | 1          |              |       |  |
| -in-    | ala da         | .t.a    | decenter .    | -h-       |            |              |       |  |
|         | 6x2+           | Irhy    | +p (A4        | Size      | )          |              |       |  |