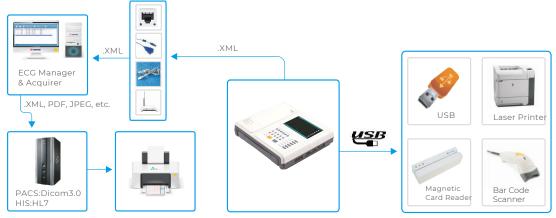

#### Communicate with PC for ECG data management (option)

• ECG files can be transferred to PC through Carewell ECG Workstation software PCECG-500A. ECG data can be edited, analyzed, saved or printed out as like.

• Combine optional specialized hospital magnetic card reader or Symbol LS1203 bar code scanner with external optional laser printer to improve work efficiency and save money.

Portable and compact design

carewell

Support magnetic card reader, Bar code scanner, laser printer and USB disk.