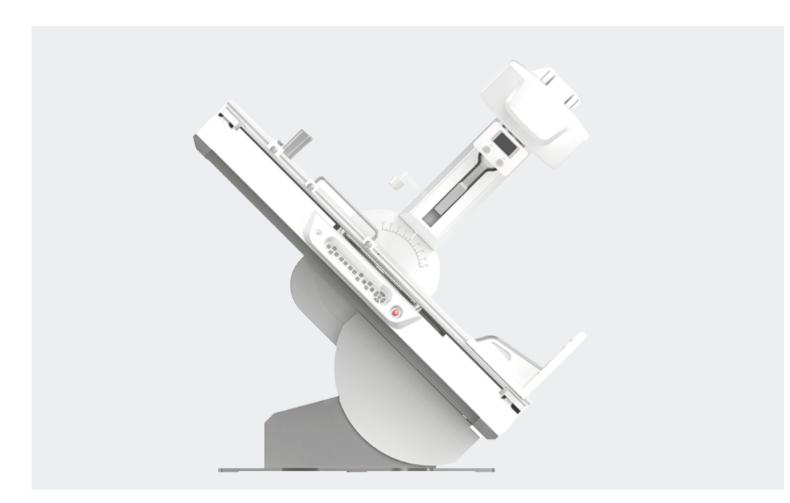

## + Diagnostics Equipment

+ -35° ~ 35° multi-angle shooting

+ SID range of 1 ~ 1.8 meters -15° ~ 90° large-scale bed rotation

+ Low table top

+ 360° motorized rotating pedal

+ Collimator adjusts to different body position