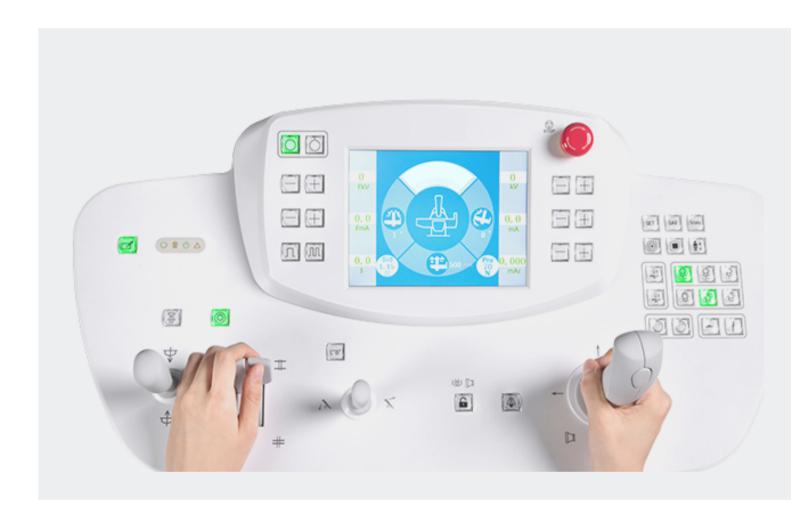

+ One-key switch from chest to bed with side panel for smart lock

+ Removable grid design

+ Integrated console design