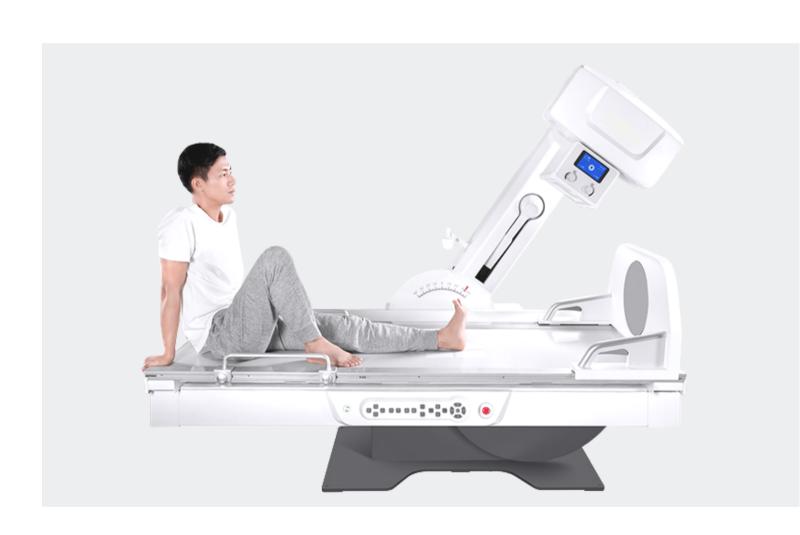

## + Diagnostics Equipment

+ -35° ~ 35° multi-angle shooting

+ SID range of 1 ~ 1.8 meters -15° ~ 90° large-scale bed rotation

+ Low table top

+ 360° motorized rotating pedal

+ Collimator adjusts to different body position

+ One-key switch from chest to bed with side panel for smart lock

+ Removable grid design

+ Integrated console design