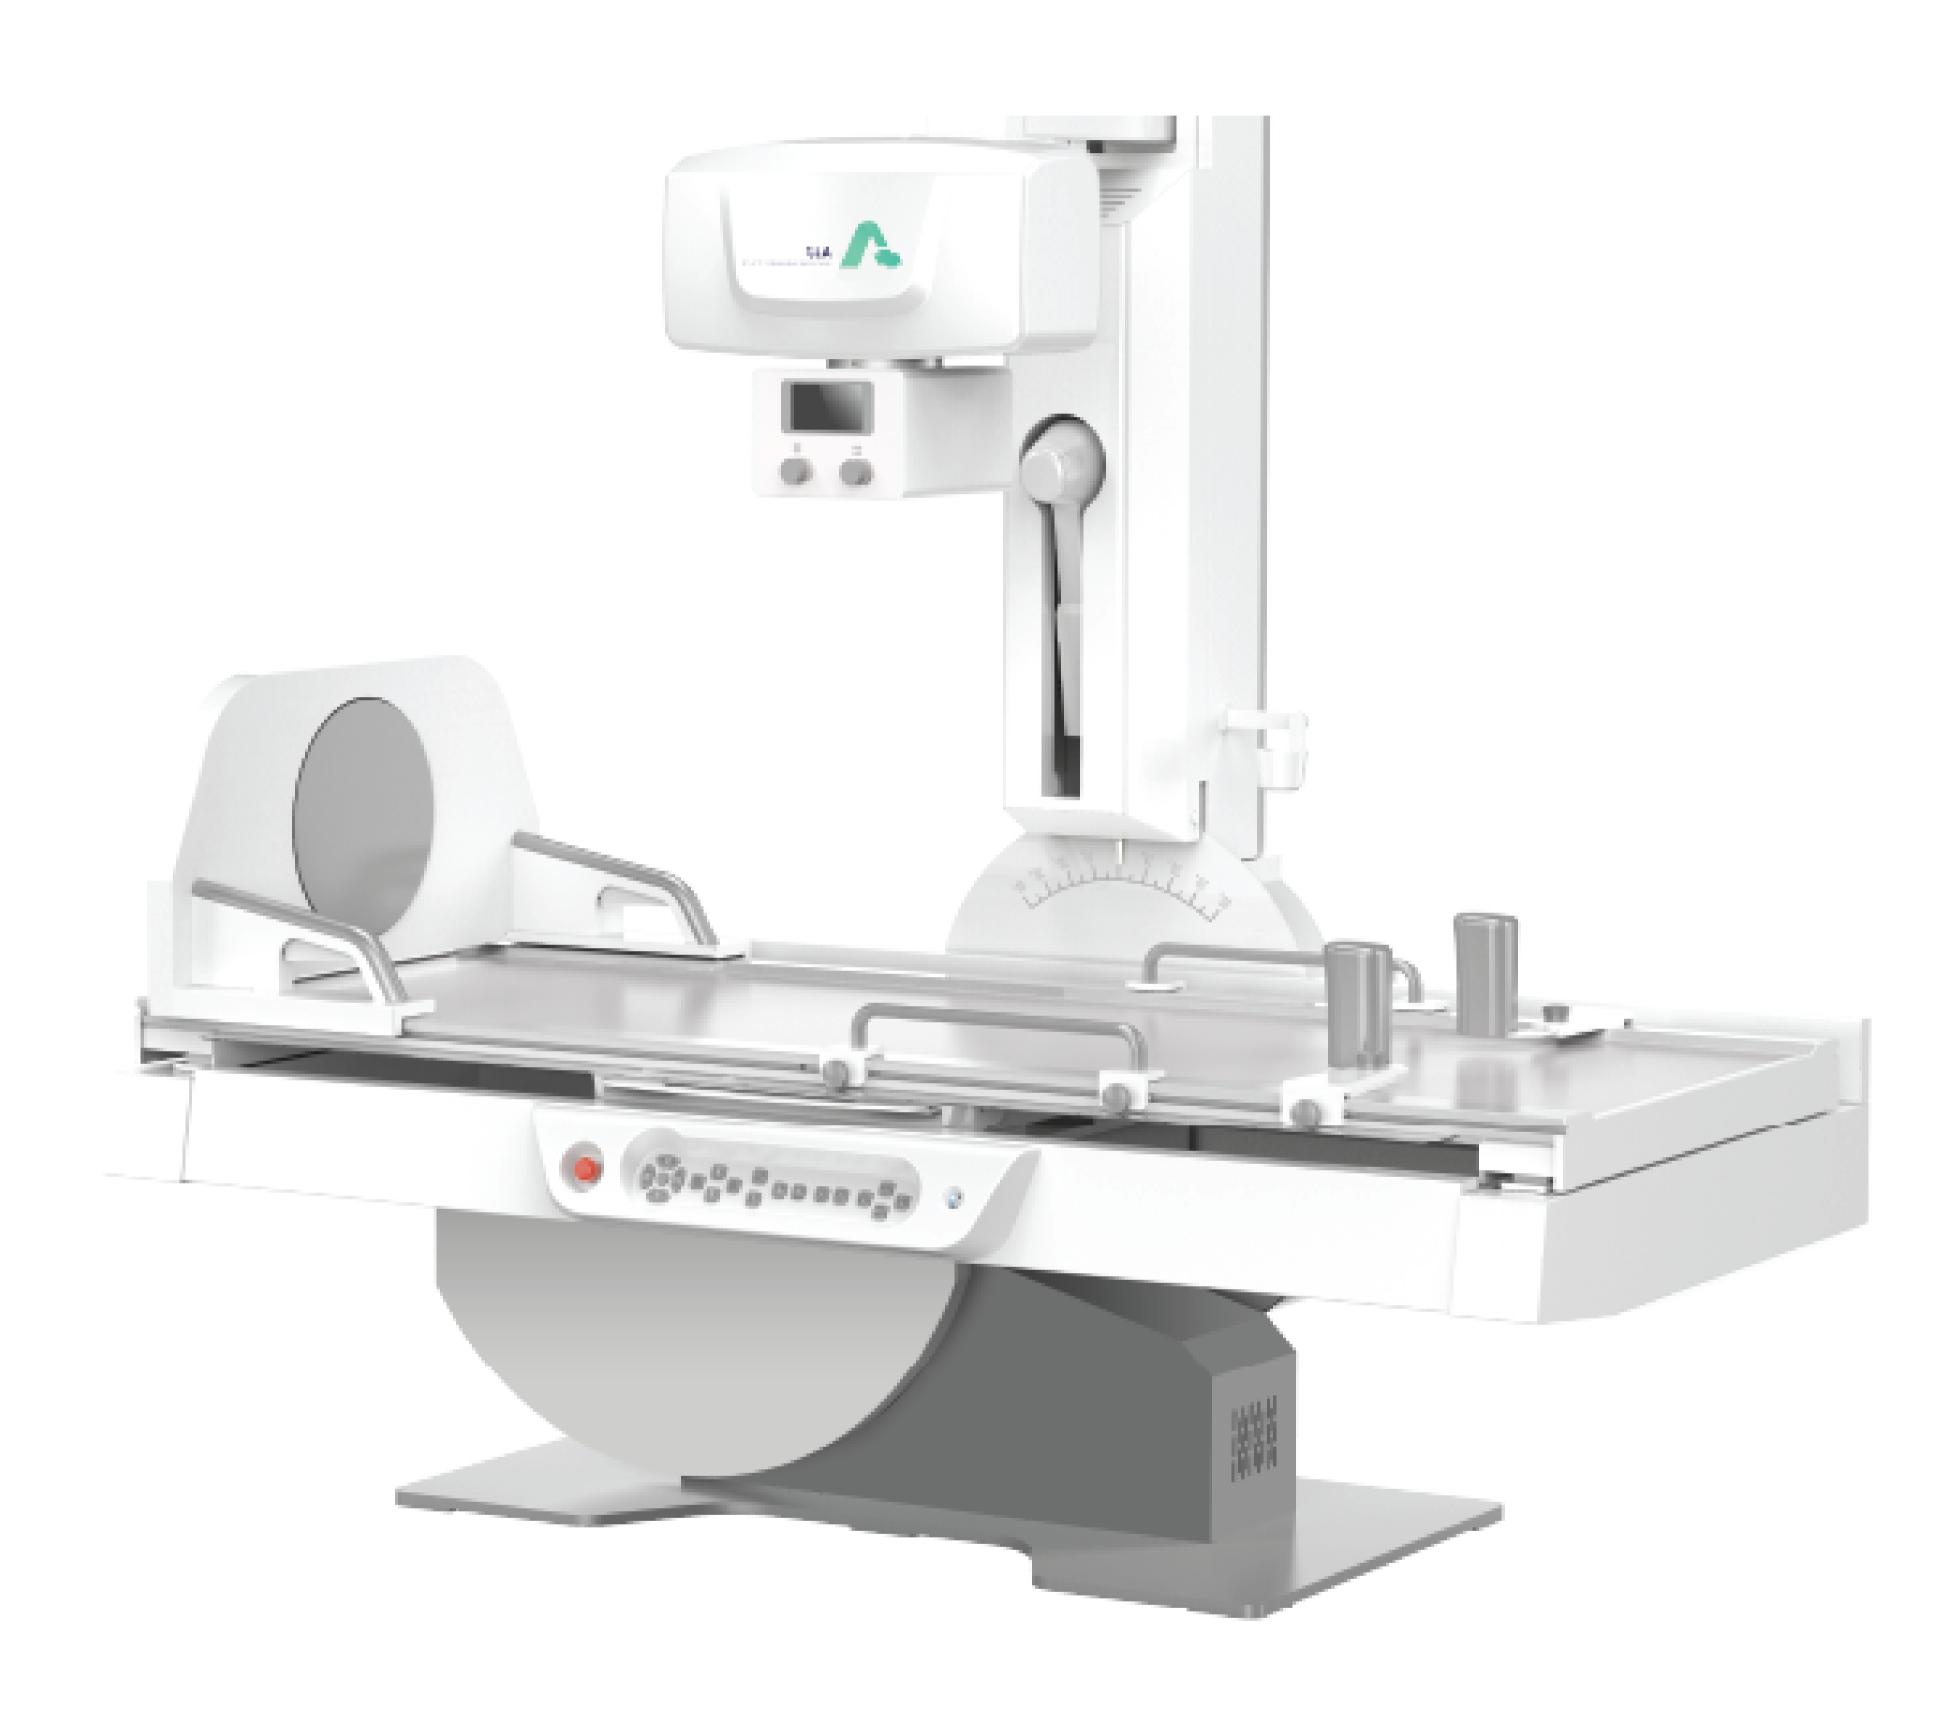

## MultiRay.

Multi-functional dynamic digital radiography designed to allow integration of digital radiography, fluoroscopy, full-body stitching and pneumoconiosis examination.

## + Diagnostics Equipment

+ -35° ~ 35° multi-angle shooting

+ SID range of 1 ~ 1.8 meters -15° ~ 90° large-scale bed rotation

+ Low table top

+ 360° motorized rotating pedal

+ Collimator adjusts to different body position

+ One-key switch from chest to bed with side panel for smart lock

+ Removable grid design

+ Integrated console design