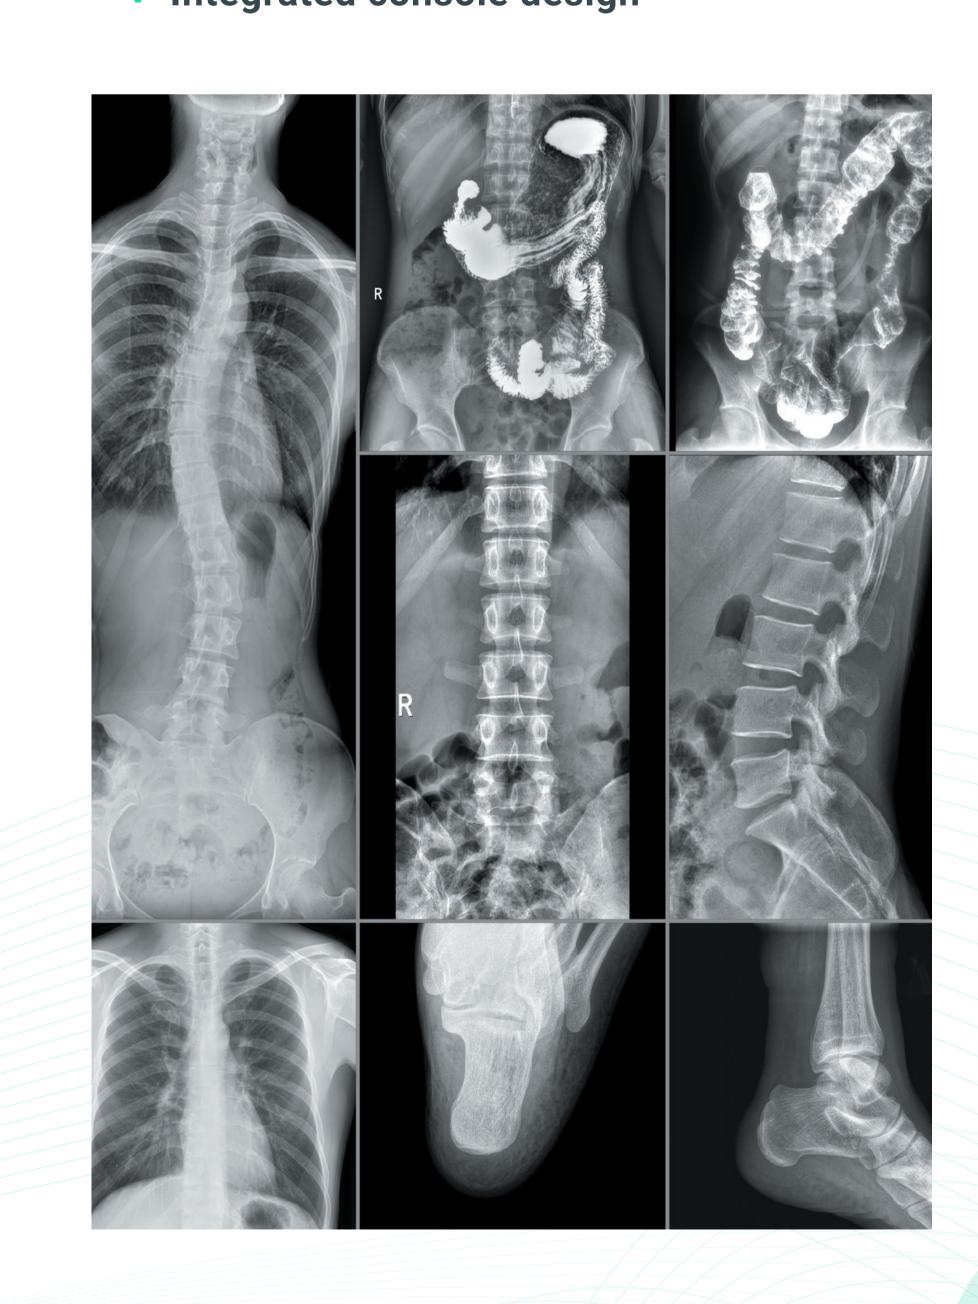

## HD Dynamic flat panel detectorProfessional image processing system

- Large view size at 17x17 inches
- No distortion with linear detection plane
- 0.8s switch radiography to fluroscopy
- DFP synchronised exposure
- 9 million pixel for HD