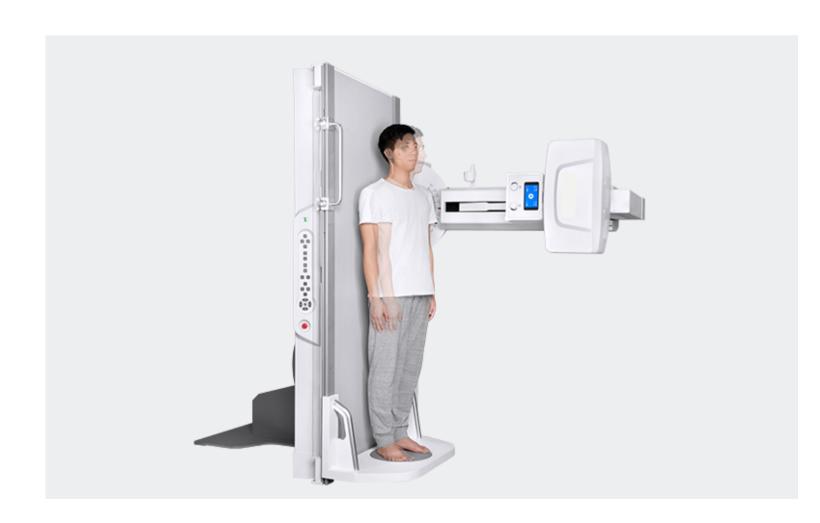

## MultiRay.

Multi-functional dynamic digital radiography designed to allow integration of digital radiography, fluoroscopy, full-body stitching and pneumoconiosis examination.

## + Diagnostics Equipment

+ -35° ~ 35° multi-angle shooting

+ SID range of 1 ~ 1.8 meters -15° ~ 90° large-scale bed rotation

+ Low table top

+ 360° motorized rotating pedal

+ Collimator adjusts to different body position