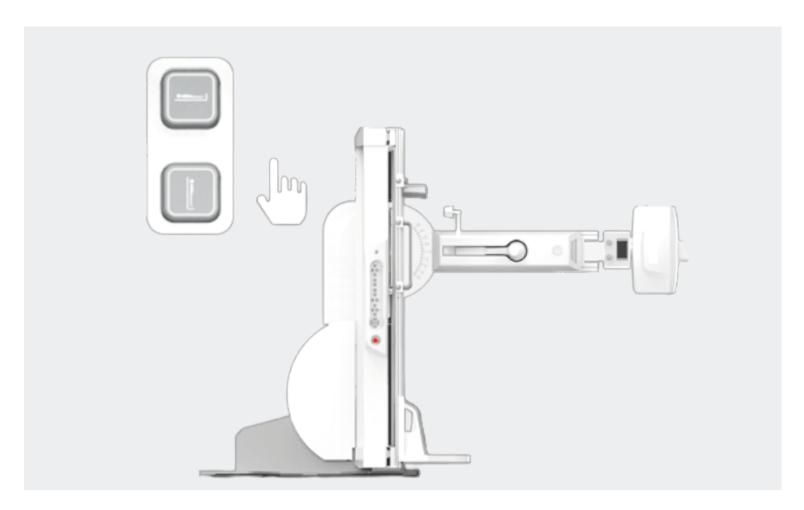

+ One-key switch from chest to bed with side panel for smart lock

+ Removable grid design

+ Integrated console design