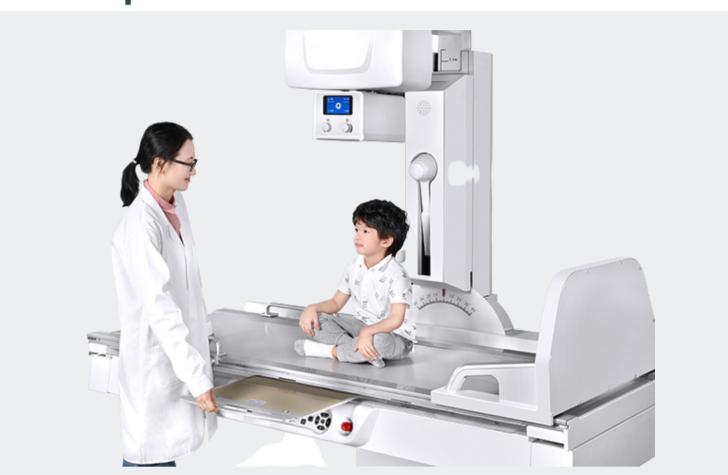

## MultiRay.

Multi-functional dynamic digital radiography designed to allow integration of digital radiography, fluoroscopy, full-body stitching and pneumoconiosis examination.

## + Diagnostics Equipment

+ -35° ~ 35° multi-angle shooting

+ SID range of 1 ~ 1.8 meters -15° ~ 90° large-scale bed rotation

+ Low table top

+ 360° motorized rotating pedal

+ Collimator adjusts to different body position