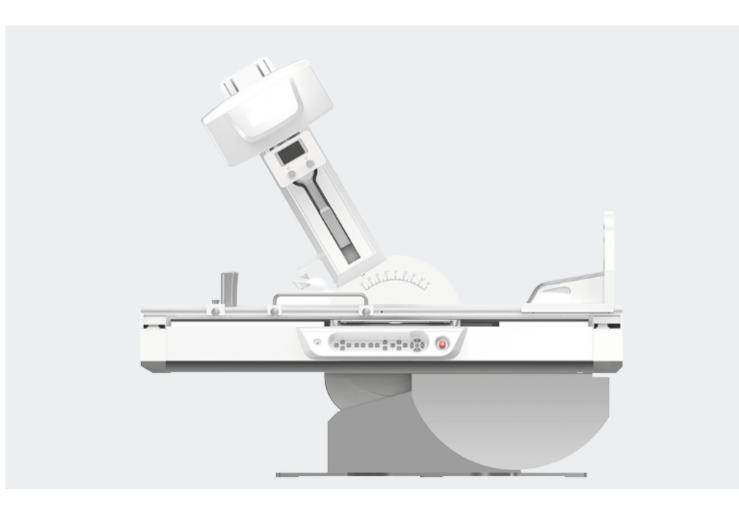

## + Diagnostics Equipment

+ -35° ~ 35° multi-angle shooting

+ SID range of 1 ~ 1.8 meters -15° ~ 90° large-scale bed rotation

+ Low table top

+ 360° motorized rotating pedal

+ Collimator adjusts to different body position